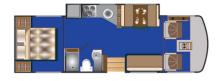

## **DAY LAYOUT**

 Extra-large living space with sofa, TV/DVD, table which converts to bed, and kitchen with oven, microwave, fridge and freezer