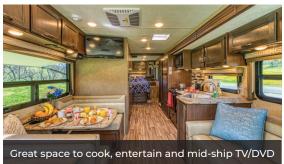

## **DAY LAYOUT**

 Extra-large living space with sofa, TV/DVD, table which converts to bed, and kitchen with oven, microwave, fridge and freezer