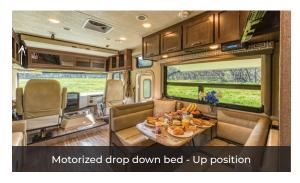

## **NIGHT LAYOUT**

Floor plans are for illustrational purposes only and may vary.

- Rear bed permanent 60" x 75" | 152 cm x 190 cm
- Cab-over bed 48" x 73" | 121 cm x 185 cm
- Dinette bed 40" x 58" | 101 cm x 147 cm
- Sofa bed
  39" x 68" | 99 cm x 172 cm