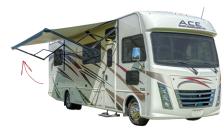

## Class A 30-32' (U)

"The ultimate RV with masses of space inside, a panoramic window to enjoy the scenery, all the amenities of home and a slide-out for even more space."

- Panoramic windshield for ultimate driving experience
- Separate rear bedroom makes for more private space
- Huge outside storage with camping table
- · Slide-out guaranteed
- Large rear bed for a comfortable sleep
- Dry bath / 210 litres of fresh water
- Tinted windows provide privacy
- · Outside shower