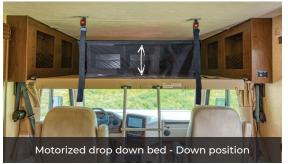

## **NIGHT LAYOUT**

Floor plans are for illustrational purposes only and may vary.

- Rear bed permanent 60" x 75" | 152 cm x 190 cm
- Cab-over bed 48" x 73" | 121 cm x 185 cm
- Dinette bed 40" x 58" | 101 cm x 147 cm
- Sofa bed
  39" x 68" | 99 cm x 172 cm