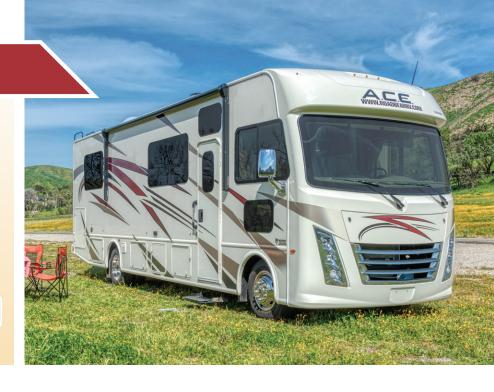

## Class A 30-32' (U)

"The ultimate RV with masses of space inside, a panoramic window to enjoy the scenery, all the amenities of home and a slide-out for even more space."

- Panoramic windshield for ultimate driving experience
- Separate rear bedroom makes for more private space
- Huge outside storage with camping table
- · Slide-out guaranteed
- Large rear bed for a comfortable sleep
- Dry bath / 210 litres of fresh water
- Tinted windows provide privacy
- · Outside shower