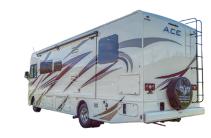

## Class A 30-32' (U)

"The ultimate RV with masses of space inside, a panoramic window to enjoy the scenery, all the amenities of home and a slide-out for even more space."

- Panoramic windshield for ultimate driving experience
- Separate rear bedroom makes for more private space
- Huge outside storage with camping table
- · Slide-out guaranteed
- Large rear bed for a comfortable sleep
- Dry bath / 210 litres of fresh water
- Tinted windows provide privacy
- · Outside shower