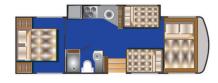

## **NIGHT LAYOUT**

Floor plans are for illustrational purposes only and may vary.

- Rear bed permanent 60" x 75" | 152 cm x 190 cm
- Cab-over bed 48" x 73" | 121 cm x 185 cm
- Dinette bed 40" x 58" | 101 cm x 147 cm
- Sofa bed
  39" x 68" | 99 cm x 172 cm